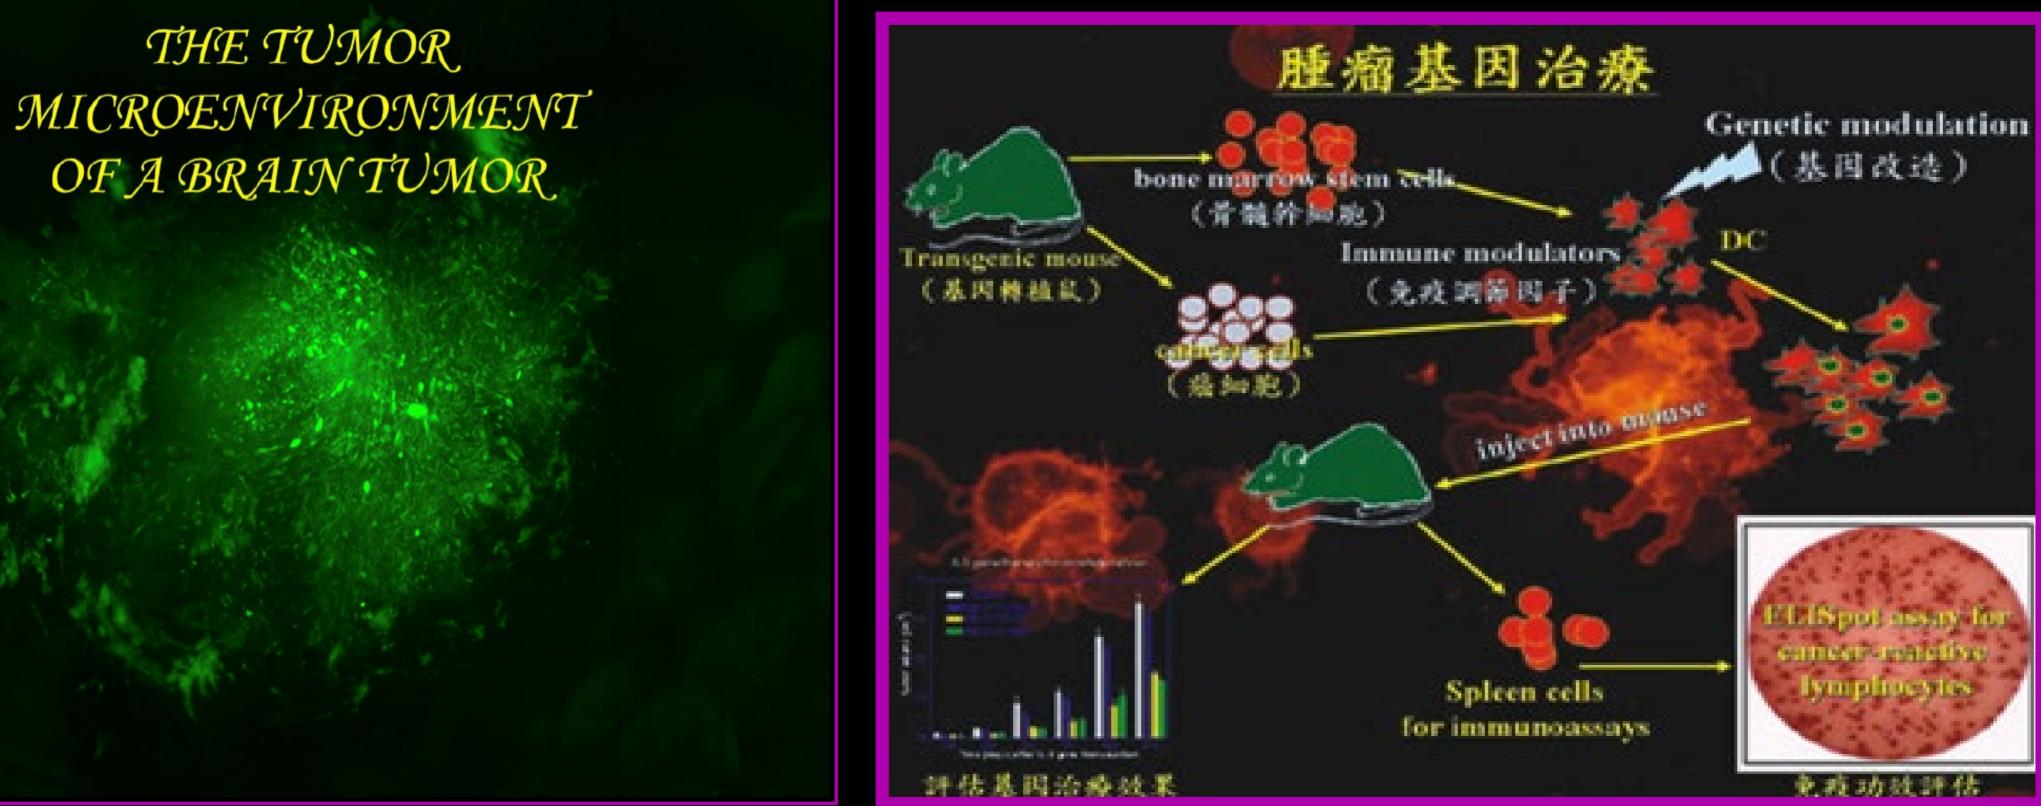

Minimally Invasive Surgery for Colorectal Cancer / **Controlled Drug Release** 

THE TUMOR.