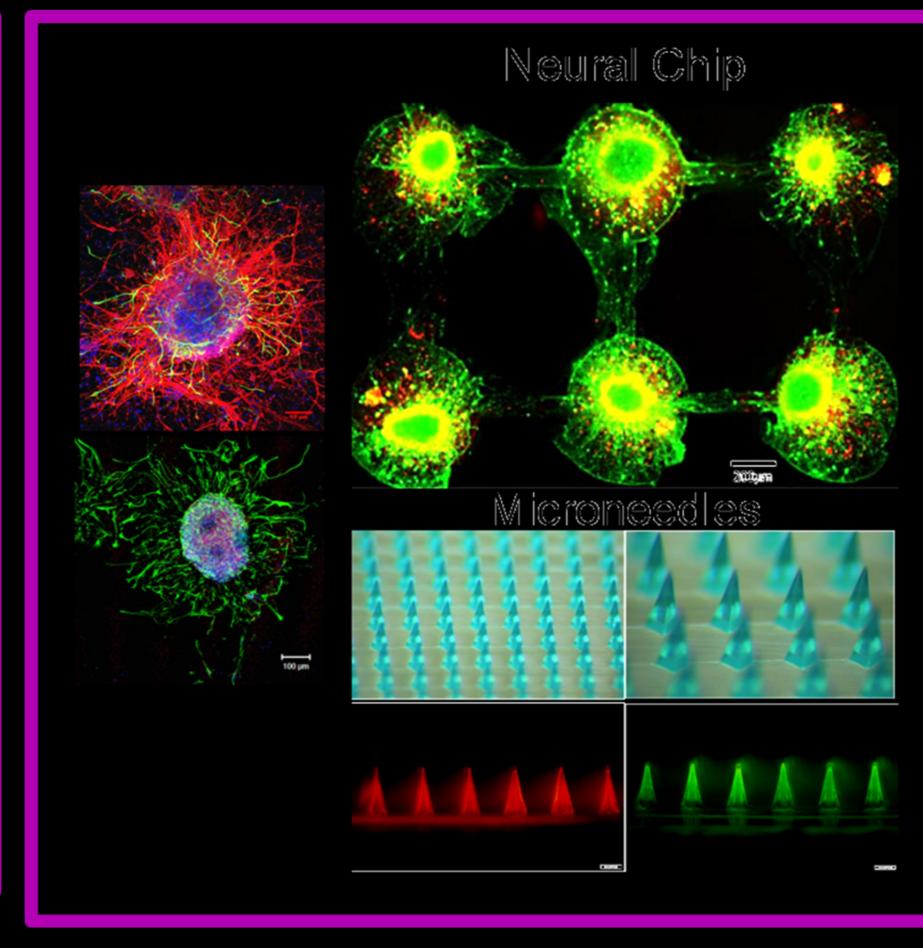

Biomedical Engineering / Neural Tissue Engineering / Biomaterials/ Organs on chips / Stem cells and Regenerative Medicine / Cancer stem cells / Molecular Imaging

Biomedical Optoelectronics / Cellular Biomechanics / **Biomedical Microfluidics** 